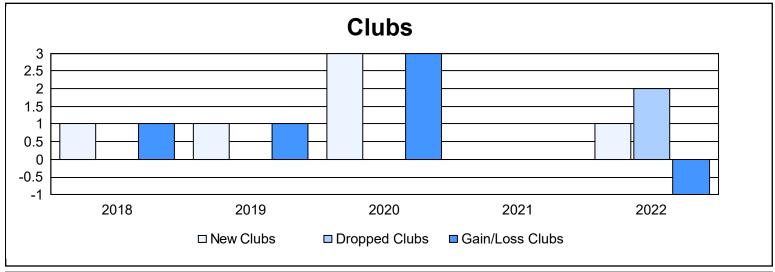

District 11 B1 As of June 2022 Cumulative

| Year      | New<br>Clubs | Dropped<br>Clubs | Gain/<br>Loss<br>Clubs | New<br>Members | Charter<br>Members | Reinstate<br>Members | Transfer<br>Members | Total<br>Member<br>Added | Total<br>Members<br>Dropped | Gain/<br>Loss<br>Members |
|-----------|--------------|------------------|------------------------|----------------|--------------------|----------------------|---------------------|--------------------------|-----------------------------|--------------------------|
| 2017-2018 | 1            | 0                | 1                      | 135            | 75                 | 4                    | 7                   | 221                      | 204                         | 17                       |
| 2018-2019 | 1            | 0                | 1                      | 103            | 24                 | 3                    | 6                   | 136                      | 162                         | -26                      |
| 2019-2020 | 3            | 0                | 3                      | 54             | 101                | 7                    | 7                   | 169                      | 129                         | 40                       |
| 2020-2021 | 0            | 0                | 0                      | 67             | 2                  | 7                    | 1                   | 77                       | 173                         | -96                      |
| 2021-2022 | 1            | 2                | -1                     | 115            | 36                 | 2                    | 9                   | 162                      | 158                         | 4                        |
| Average   | 1            | 0                | 1                      | 95             | 48                 | 5                    | 6                   | 153                      | 165                         | -12                      |