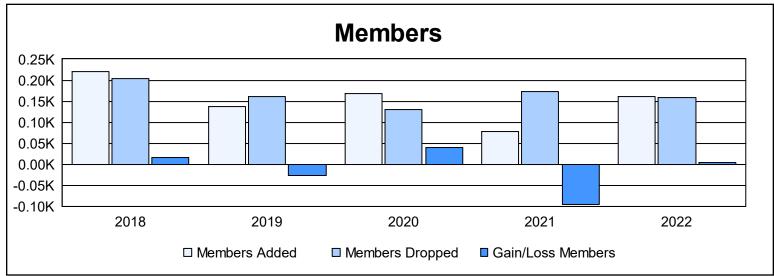

District 11 B1 As of June 2022 Cumulative

| Year      | New<br>Clubs | Dropped<br>Clubs | Gain/<br>Loss<br>Clubs | New<br>Members | Charter<br>Members | Reinstate<br>Members | Transfer<br>Members | Total<br>Member<br>Added | Total<br>Members<br>Dropped | Gain/<br>Loss<br>Members |
|-----------|--------------|------------------|------------------------|----------------|--------------------|----------------------|---------------------|--------------------------|-----------------------------|--------------------------|
| 2017-2018 | 1            | 0                | 1                      | 135            | 75                 | 4                    | 7                   | 221                      | 204                         | 17                       |
| 2018-2019 | 1            | 0                | 1                      | 103            | 24                 | 3                    | 6                   | 136                      | 162                         | -26                      |
| 2019-2020 | 3            | 0                | 3                      | 54             | 101                | 7                    | 7                   | 169                      | 129                         | 40                       |
| 2020-2021 | 0            | 0                | 0                      | 67             | 2                  | 7                    | 1                   | 77                       | 173                         | -96                      |
| 2021-2022 | 1            | 2                | -1                     | 115            | 36                 | 2                    | 9                   | 162                      | 158                         | 4                        |
| Average   | 1            | 0                | 1                      | 95             | 48                 | 5                    | 6                   | 153                      | 165                         | -12                      |